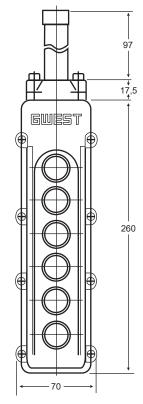

#### **SECTIONS AND DIMENSIONS**

| PRODUCT CODE | DESCRIPTION                       |
|--------------|-----------------------------------|
| VKB – 7      | Crane Control 7 Hole Single Speed |