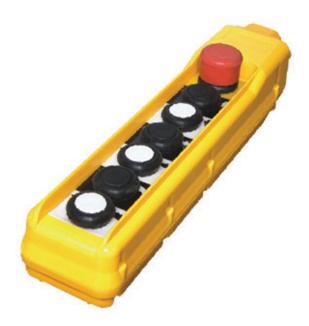

#### **DESCRIPTION**

Crane control box is compact and ergonomic design and 1 Quick push button. Depending on the single speed control system model.

Mechanical locking for security reasons.

#### **FEATURES**

- Made of robust and high-impact thermoplastic.
- Ensures a long service life.
- 100g shockproof.
- Safe and reliable, comfortable to use and can be used with one hand.